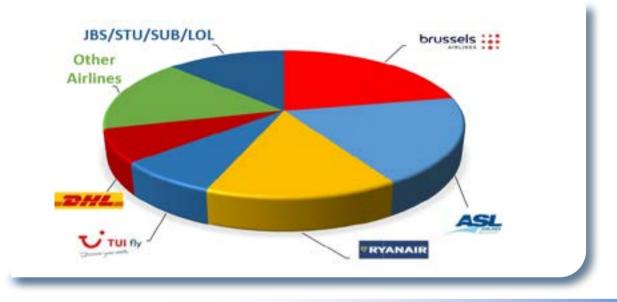

an legislations**
- Strive for the highest levels of aviation safety by supporting your pilot union delegates in airlines on pilot issues: Just Culture, Peer Support Programs, Flight Time Limitations, Cabin Air Quality...
- Ensure **traffic rights agreements & labor law** are properly implemented
- Offer you a 24/7 Accident/incident Hotline
- Assist you in case of problems: **legal, medical, licences, Loss Of Licence insurance, etc**

#### Who we are

- The only recognised **professional association** representing **airline pilots in Belgium**
- Run by volunteer pilots
- Self-funded and politically independent

#### The voice of pilots in Belgium!

## How to join us?

Easy!

Just fill in our online membership application form at:

https://www.beca.be/join-beca/



## Who are our members?



# Already unionised? Why you should also join BeCA

- To maximise impact in your airline: BeCA provides **expertise & support to your pilot union representatives.**
- Unions defend **workers** across all categories at **airline and national levels**.
- BeCA represents the *collective* interests of your **pilot community** at **airline**, **national & international levels**.
- BeCA & Unions have **different and complementary expertise** in collective representation.

"As a Pilot become a BeCA member, as an Employee become a Union member"



Founding member of:





#### For pilots, by pilots

Belgian Cockpit Association Beroepsvereniging Nr. 7477 / Association professionnelle № 7477 Herlevingslaan 25/43 Avenue du Renouveau, B-1140 Brussel / Bruxelles T +32 2 245 34 50 — beca@beca.be — www